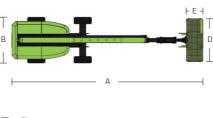

#### Comply with ANSI/CSA Standard

| Model                                          | ZT68J                                                  |            | ZT85J                          |                |  |
|------------------------------------------------|--------------------------------------------------------|------------|--------------------------------|----------------|--|
|                                                | Imperial                                               | Metric     | Imperial                       | Metric         |  |
|                                                |                                                        | Size       |                                |                |  |
| Work Height                                    | 74ft 7in                                               | 22.75m     | 92ft 6in                       | 28.20m         |  |
| Platform Height                                | 68ft 1in                                               | 20.75m     | 85ft 11in                      | 26.20m         |  |
| Horizontal Outreach                            | 57ft 1in                                               | 17.4m      | 76ft 6in                       | 23.31m         |  |
| A - Stowed Length                              | 34ft                                                   | 10.36m     | 41ft                           | 12.50m         |  |
| B - Stowed Width                               | 8ft 2in                                                | 2.49m      | 8ft 2in                        | 2.49m          |  |
| C - Stowed Height                              | 9ft 1in                                                | 2.78m      | 9ft 2in                        | 2.80m          |  |
| D - Platform Length                            | 8ft                                                    | 2.44m      | 8ft                            | 2.44m          |  |
| E - Platform Width                             | 3ft                                                    | 0.91m      | 3ft                            | 0.91m          |  |
| F - Wheelbase                                  | 8ft 3in                                                | 2.52m      | 10ft                           | 3.05m          |  |
| G - Ground Clearance                           | 1ft 5in                                                | 0.42m      | 1ft 4in                        | 0.40m          |  |
|                                                | P                                                      | erformance |                                |                |  |
| Platform Capacity<br>(Unrestricted/Restricted) | 660/1000lb                                             | 300/454kg  | 660/1000lb                     | 300/454kg      |  |
| Drive Speed (Stowed)                           | 3.73mph                                                | 6.0km/h    | 3.42mph                        | 5.5km/h        |  |
| Gradeability                                   | 45%(24°)                                               | 45% (24°)  | 45%(24°)                       | 45%(24°)       |  |
| Turning Radius (Inside)                        | 7ft 10in                                               | 2.4m       | 12ft                           | 3.66m          |  |
| Turning Radius (Outside)                       | 17ft 9in                                               | 5.4m       | 22ft 6in                       | 6.86m          |  |
| Turntable Swing                                | 360° coi                                               | ntinuous   | 360° co                        | ntinuous       |  |
| Platform Rotation                              | ±9                                                     | 0°         | ±9                             | 0°             |  |
| Tail Swing                                     | 4ft 9in                                                | 1.45m      | 5ft 3in                        | 1.60m          |  |
| Jib (Range of Articulation)                    | 135°(-60°~75°)                                         |            | 130°(-55°~75°)                 |                |  |
| Max. Working Slope                             | 3°                                                     |            | 3°                             |                |  |
| Max. Wind Speed                                | 28mph                                                  | 12.5m/s    | 28mph                          | 12.5m/s        |  |
|                                                |                                                        | Power      |                                |                |  |
| Engine                                         | Deutz D2.9 L4<br>Kubota V2403                          |            | Deutz TD2.9 L4<br>Kubota V2607 |                |  |
| Fuel Tank Capacity                             | 39.6 (us gal)                                          | 150L       | 39.6 (us gal)                  | 150L           |  |
| Control Voltage                                | 12V DC                                                 |            | 12V DC                         |                |  |
| Hydraulic Tank Capacity                        | 39.6 (us gal)                                          | 150L       | 39.6 (us gal)                  | 150L           |  |
| Drive Mode                                     | 4WD                                                    |            | 4WD                            |                |  |
| Steering Mode                                  | Front-                                                 | wheel      | Front-wheel                    |                |  |
|                                                | Tire                                                   |            |                                |                |  |
| Type                                           | 355/55D-625 Foam-filled Tires 15-625 Foam-filled Tires |            |                                | m-filled Tires |  |
|                                                |                                                        | Weight     |                                |                |  |
| Gross                                          | 27337lb                                                | 12200kg    | 41667lb                        | 18900kg        |  |