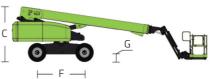

#### Comply with ANSI/CSA Standard

| Model                                          | ZT68J                                                  |            | ZT85J                          |                |  |
|------------------------------------------------|--------------------------------------------------------|------------|--------------------------------|----------------|--|
|                                                | Imperial                                               | Metric     | Imperial                       | Metric         |  |
|                                                |                                                        | Size       |                                |                |  |
| Work Height                                    | 74ft 7in                                               | 22.75m     | 92ft 6in                       | 28.20m         |  |
| Platform Height                                | 68ft 1in                                               | 20.75m     | 85ft 11in                      | 26.20m         |  |
| Horizontal Outreach                            | 57ft 1in                                               | 17.4m      | 76ft 6in                       | 23.31m         |  |
| A - Stowed Length                              | 34ft                                                   | 10.36m     | 41ft                           | 12.50m         |  |
| B - Stowed Width                               | 8ft 2in                                                | 2.49m      | 8ft 2in                        | 2.49m          |  |
| C - Stowed Height                              | 9ft 1in                                                | 2.78m      | 9ft 2in                        | 2.80m          |  |
| D - Platform Length                            | 8ft                                                    | 2.44m      | 8ft                            | 2.44m          |  |
| E - Platform Width                             | 3ft                                                    | 0.91m      | 3ft                            | 0.91m          |  |
| F - Wheelbase                                  | 8ft 3in                                                | 2.52m      | 10ft                           | 3.05m          |  |
| G - Ground Clearance                           | 1ft 5in                                                | 0.42m      | 1ft 4in                        | 0.40m          |  |
|                                                | P                                                      | erformance |                                |                |  |
| Platform Capacity<br>(Unrestricted/Restricted) | 660/1000lb                                             | 300/454kg  | 660/1000lb                     | 300/454kg      |  |
| Drive Speed (Stowed)                           | 3.73mph                                                | 6.0km/h    | 3.42mph                        | 5.5km/h        |  |
| Gradeability                                   | 45%(24°)                                               | 45% (24°)  | 45%(24°)                       | 45%(24°)       |  |
| Turning Radius (Inside)                        | 7ft 10in                                               | 2.4m       | 12ft                           | 3.66m          |  |
| Turning Radius (Outside)                       | 17ft 9in                                               | 5.4m       | 22ft 6in                       | 6.86m          |  |
| Turntable Swing                                | 360° coi                                               | ntinuous   | 360° co                        | ntinuous       |  |
| Platform Rotation                              | ±9                                                     | 0°         | ±9                             | 0°             |  |
| Tail Swing                                     | 4ft 9in                                                | 1.45m      | 5ft 3in                        | 1.60m          |  |
| Jib (Range of Articulation)                    | 135°(-60°~75°)                                         |            | 130°(-55°~75°)                 |                |  |
| Max. Working Slope                             | 3°                                                     |            | 3°                             |                |  |
| Max. Wind Speed                                | 28mph                                                  | 12.5m/s    | 28mph                          | 12.5m/s        |  |
|                                                |                                                        | Power      |                                |                |  |
| Engine                                         | Deutz D2.9 L4<br>Kubota V2403                          |            | Deutz TD2.9 L4<br>Kubota V2607 |                |  |
| Fuel Tank Capacity                             | 39.6 (us gal)                                          | 150L       | 39.6 (us gal)                  | 150L           |  |
| Control Voltage                                | 12V DC                                                 |            | 12V DC                         |                |  |
| Hydraulic Tank Capacity                        | 39.6 (us gal)                                          | 150L       | 39.6 (us gal)                  | 150L           |  |
| Drive Mode                                     | 4WD                                                    |            | 4WD                            |                |  |
| Steering Mode                                  | Front-                                                 | wheel      | Front-wheel                    |                |  |
|                                                | Tire                                                   |            |                                |                |  |
| Type                                           | 355/55D-625 Foam-filled Tires 15-625 Foam-filled Tires |            |                                | m-filled Tires |  |
|                                                |                                                        | Weight     |                                |                |  |
| Gross                                          | 27337lb                                                | 12200kg    | 41667lb                        | 18900kg        |  |