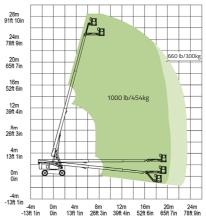

| wheel      | Front-wheel                    |                |  |
|                                                | Tire                                                   |            |                                |                |  |
| Type                                           | 355/55D-625 Foam-filled Tires 15-625 Foam-filled Tires |            |                                | m-filled Tires |  |
|                                                |                                                        | Weight     |                                |                |  |
| Gross                                          | 27337lb                                                | 12200kg    | 41667lb                        | 18900kg        |  |







Range of Motion ZT68J



Range of Motion ZT85J