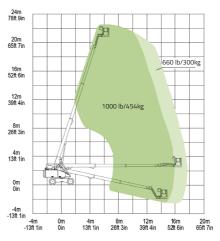

| wheel      | Front-wheel                    |                |  |
|                                                | Tire                                                   |            |                                |                |  |
| Type                                           | 355/55D-625 Foam-filled Tires 15-625 Foam-filled Tires |            |                                | m-filled Tires |  |
|                                                |                                                        | Weight     |                                |                |  |
| Gross                                          | 27337lb                                                | 12200kg    | 41667lb                        | 18900kg        |  |







Range of Motion ZT68J



Range of Motion ZT85J