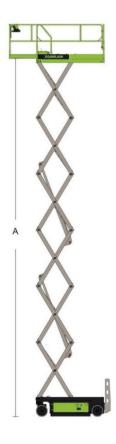

# Comply with ANSI/CSA Standard

| Model                                 | ZS1530DC             |             | ZS1530DC-Li          |             |
|---------------------------------------|----------------------|-------------|----------------------|-------------|
|                                       | Imperial             | Metric      | Imperial             | Metric      |
|                                       |                      | Size        |                      |             |
| Work Height                           | 21ft 4in             | 6.5m        | 21ft 4in             | 6.5m        |
| A-Platform Height-Elevated            | 14ft 9in             | 4.5m        | 14ft 9in             | 4.5m        |
| B-Platform Height-Stowed              | 3ft 1in              | 0.95m       | 3ft 1in              | 0.95m       |
| C-Platform Length                     | 4ft 3in              | 1.29m       | 4ft 3in              | 1.29m       |
| D-Platform Width                      | 2ft 4in              | 0.7m        | 2ft 4in              | 0.7m        |
| Platform Extension                    | 2ft                  | 0.6m        | 2ft                  | 0.6m        |
| E-Overall Height (Rails Up)           | 6ft 9in              | 2.05m       | 6ft 9in              | 2.05m       |
| Overall Height (Rails Down)           | 5ft 7in              | 1.7m        | 5ft 7in              | 1.7m        |
| F-Overall Length                      | 4ft 9in              | 1.44m       | 4ft 9in              | 1.44m       |
| G-Overall Width                       | 2ft 6in              | 0.76m       | 2ft 6in              | 0.76m       |
| H Wheelbase                           | 3ft 5in              | 1.05m       | 3ft 5in              | 1.05m       |
| I-Ground Clearance (Stowed)           | 2.4in                | 0.06m       | 2.4in                | 0.06m       |
| J-Ground Clearance (Raised)           | 0.65in               | 0.017m      | 0.65in               | 0.017m      |
|                                       | Per                  | formance    |                      |             |
| Platform Capacity                     | 530lb                | 240kg       | 530lb                | 240kg       |
| Capacity on Deck Extension            | 220lb                | 100kg       | 220lb                | 100kg       |
| Max. Number of Workers                | 2                    |             | 2                    |             |
| Drive Speed (Stowed)                  | 2.5mph               | 4km/h       | 2.5mph               | 4km/h       |
| Drive Speed (Raised)                  | 0.5mph               | 0.8km/h     | 0.5mph               | 0.8km/h     |
| Turning Radius (Inside)               | 1ft 4in              | 0.4m        | 1ft 4in              | 0.4m        |
| Turning Radius (Outside)              | 5ft 3in              | 1.6m        | 5ft 3in              | 1.6m        |
| Lifting Motor                         | 24V/1.2KW            |             | 24V/1.2KW            |             |
| Drive Motor                           | 24V/2×0.45KW         |             | 24V/2×0.45W          |             |
| Up/Down Time                          | 23/25s               |             | 23/25s               |             |
| Gradeability                          | 30% (17°)            |             | 30% (17°)            |             |
| Max. Working Slope (Lateral/Vertical) | 1.5°/3°              |             | 1.5°/3°              |             |
| Control                               | Proportional Control |             | Proportional Control |             |
| Drive                                 | Rear Wheels          |             | Rear Wheels          |             |
| Brake                                 | Rear Wheels          |             | Rear Wheels          |             |
| Tire                                  | Ø9in×3in             | Ø230mm×80mm | Ø9in×3in             | Ø230mm×80mm |
|                                       |                      | Power       |                      |             |
| Battery                               | 2×12V/85Ah           |             | 102Ah Li-ion Battery |             |
| Charger                               | 24V/15A              |             | 24V/15A              |             |
|                                       | V                    | Weight      |                      |             |
| Gross                                 | 1975lb               | 895kg       | 1975lb               | 895kg       |