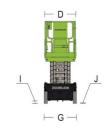

# Comply with ANSI/CSA Standard

| Model                                 | ZS1530DC             |             | ZS1530DC-Li          |             |
|---------------------------------------|----------------------|-------------|----------------------|-------------|
|                                       | Imperial             | Metric      | Imperial             | Metric      |
|                                       |                      | Size        |                      |             |
| Work Height                           | 21ft 4in             | 6.5m        | 21ft 4in             | 6.5m        |
| A-Platform Height-Elevated            | 14ft 9in             | 4.5m        | 14ft 9in             | 4.5m        |
| B-Platform Height-Stowed              | 3ft 1in              | 0.95m       | 3ft 1in              | 0.95m       |
| C-Platform Length                     | 4ft 3in              | 1.29m       | 4ft 3in              | 1.29m       |
| D-Platform Width                      | 2ft 4in              | 0.7m        | 2ft 4in              | 0.7m        |
| Platform Extension                    | 2ft                  | 0.6m        | 2ft                  | 0.6m        |
| E-Overall Height (Rails Up)           | 6ft 9in              | 2.05m       | 6ft 9in              | 2.05m       |
| Overall Height (Rails Down)           | 5ft 7in              | 1.7m        | 5ft 7in              | 1.7m        |
| F-Overall Length                      | 4ft 9in              | 1.44m       | 4ft 9in              | 1.44m       |
| G-Overall Width                       | 2ft 6in              | 0.76m       | 2ft 6in              | 0.76m       |
| H Wheelbase                           | 3ft 5in              | 1.05m       | 3ft 5in              | 1.05m       |
| I-Ground Clearance (Stowed)           | 2.4in                | 0.06m       | 2.4in                | 0.06m       |
| J-Ground Clearance (Raised)           | 0.65in               | 0.017m      | 0.65in               | 0.017m      |
|                                       | Per                  | formance    |                      |             |
| Platform Capacity                     | 530lb                | 240kg       | 530lb                | 240kg       |
| Capacity on Deck Extension            | 220lb                | 100kg       | 220lb                | 100kg       |
| Max. Number of Workers                | 2                    |             | 2                    |             |
| Drive Speed (Stowed)                  | 2.5mph               | 4km/h       | 2.5mph               | 4km/h       |
| Drive Speed (Raised)                  | 0.5mph               | 0.8km/h     | 0.5mph               | 0.8km/h     |
| Turning Radius (Inside)               | 1ft 4in              | 0.4m        | 1ft 4in              | 0.4m        |
| Turning Radius (Outside)              | 5ft 3in              | 1.6m        | 5ft 3in              | 1.6m        |
| Lifting Motor                         | 24V/1.2KW            |             | 24V/1.2KW            |             |
| Drive Motor                           | 24V/2×0.45KW         |             | 24V/2×0.45W          |             |
| Up/Down Time                          | 23/25s               |             | 23/25s               |             |
| Gradeability                          | 30% (17°)            |             | 30% (17°)            |             |
| Max. Working Slope (Lateral/Vertical) | 1.5°/3°              |             | 1.5°/3°              |             |
| Control                               | Proportional Control |             | Proportional Control |             |
| Drive                                 | Rear Wheels          |             | Rear Wheels          |             |
| Brake                                 | Rear Wheels          |             | Rear Wheels          |             |
| Tire                                  | Ø9in×3in             | Ø230mm×80mm | Ø9in×3in             | Ø230mm×80mm |
|                                       |                      | Power       |                      |             |
| Battery                               | 2×12V/85Ah           |             | 102Ah Li-ion Battery |             |
| Charger                               | 24V/15A              |             | 24V/15A              |             |
|                                       | V                    | Weight      |                      |             |
| Gross                                 | 1975lb               | 895kg       | 1975lb               | 895kg       |