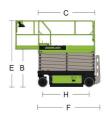

# Comply with ANSI/CSA Standard

| Model                                 | ZS1530DC             |             | ZS1530DC-Li          |             |
|---------------------------------------|----------------------|-------------|----------------------|-------------|
|                                       | Imperial             | Metric      | Imperial             | Metric      |
|                                       |                      | Size        |                      |             |
| Work Height                           | 21ft 4in             | 6.5m        | 21ft 4in             | 6.5m        |
| A-Platform Height-Elevated            | 14ft 9in             | 4.5m        | 14ft 9in             | 4.5m        |
| B-Platform Height-Stowed              | 3ft 1in              | 0.95m       | 3ft 1in              | 0.95m       |
| C-Platform Length                     | 4ft 3in              | 1.29m       | 4ft 3in              | 1.29m       |
| D-Platform Width                      | 2ft 4in              | 0.7m        | 2ft 4in              | 0.7m        |
| Platform Extension                    | 2ft                  | 0.6m        | 2ft                  | 0.6m        |
| E-Overall Height (Rails Up)           | 6ft 9in              | 2.05m       | 6ft 9in              | 2.05m       |
| Overall Height (Rails Down)           | 5ft 7in              | 1.7m        | 5ft 7in              | 1.7m        |
| F-Overall Length                      | 4ft 9in              | 1.44m       | 4ft 9in              | 1.44m       |
| G-Overall Width                       | 2ft 6in              | 0.76m       | 2ft 6in              | 0.76m       |
| H Wheelbase                           | 3ft 5in              | 1.05m       | 3ft 5in              | 1.05m       |
| I-Ground Clearance (Stowed)           | 2.4in                | 0.06m       | 2.4in                | 0.06m       |
| J-Ground Clearance (Raised)           | 0.65in               | 0.017m      | 0.65in               | 0.017m      |
|                                       | Per                  | formance    |                      |             |
| Platform Capacity                     | 530lb                | 240kg       | 530lb                | 240kg       |
| Capacity on Deck Extension            | 220lb                | 100kg       | 220lb                | 100kg       |
| Max. Number of Workers                | 2                    |             | 2                    |             |
| Drive Speed (Stowed)                  | 2.5mph               | 4km/h       | 2.5mph               | 4km/h       |
| Drive Speed (Raised)                  | 0.5mph               | 0.8km/h     | 0.5mph               | 0.8km/h     |
| Turning Radius (Inside)               | 1ft 4in              | 0.4m        | 1ft 4in              | 0.4m        |
| Turning Radius (Outside)              | 5ft 3in              | 1.6m        | 5ft 3in              | 1.6m        |
| Lifting Motor                         | 24V/1.2KW            |             | 24V/1.2KW            |             |
| Drive Motor                           | 24V/2×0.45KW         |             | 24V/2×0.45W          |             |
| Up/Down Time                          | 23/25s               |             | 23/25s               |             |
| Gradeability                          | 30% (17°)            |             | 30% (17°)            |             |
| Max. Working Slope (Lateral/Vertical) | 1.5°/3°              |             | 1.5°/3°              |             |
| Control                               | Proportional Control |             | Proportional Control |             |
| Drive                                 | Rear Wheels          |             | Rear Wheels          |             |
| Brake                                 | Rear Wheels          |             | Rear Wheels          |             |
| Tire                                  | Ø9in×3in             | Ø230mm×80mm | Ø9in×3in             | Ø230mm×80mm |
|                                       |                      | Power       |                      |             |
| Battery                               | 2×12V/85Ah           |             | 102Ah Li-ion Battery |             |
| Charger                               | 24V/15A              |             | 24V/15A              |             |
|                                       | V                    | Weight      |                      |             |
| Gross                                 | 1975lb               | 895kg       | 1975lb               | 895kg       |