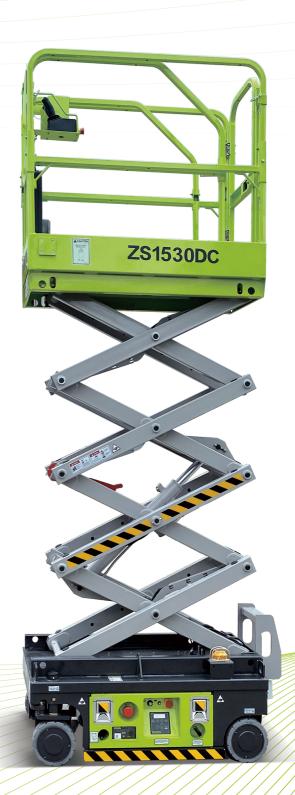

# ZONLION MICROSCISSOR LIFTS

Comply with ANSI/CSA Standard

#### **High Performance**

- ► Efficient electric direct drive system
- ▶ Lightweight only 1975lb/895kg
- ▶ Climbing up 30 percent grade slopes in a stowed position
- ► A maximum work height of 21ft 4in/6.5m
- ▶ Compact dimensions ideal for low and tight access applications

# Comply with ANSI/CSA Standard

| Model                                 | ZS1530DC             |             | ZS1530DC-Li          |             |
|---------------------------------------|----------------------|-------------|----------------------|-------------|
|                                       | Imperial             | Metric      | Imperial             | Metric      |
|                                       |                      | Size        |                      |             |
| Work Height                           | 21ft 4in             | 6.5m        | 21ft 4in             | 6.5m        |
| A-Platform Height-Elevated            | 14ft 9in             | 4.5m        | 14ft 9in             | 4.5m        |
| B-Platform Height-Stowed              | 3ft 1in              | 0.95m       | 3ft 1in              | 0.95m       |
| C-Platform Length                     | 4ft 3in              | 1.29m       | 4ft 3in              | 1.29m       |
| D-Platform Width                      | 2ft 4in              | 0.7m        | 2ft 4in              | 0.7m        |
| Platform Extension                    | 2ft                  | 0.6m        | 2ft                  | 0.6m        |
| E-Overall Height (Rails Up)           | 6ft 9in              | 2.05m       | 6ft 9in              | 2.05m       |
| Overall Height (Rails Down)           | 5ft 7in              | 1.7m        | 5ft 7in              | 1.7m        |
| F-Overall Length                      | 4ft 9in              | 1.44m       | 4ft 9in              | 1.44m       |
| G-Overall Width                       | 2ft 6in              | 0.76m       | 2ft 6in              | 0.76m       |
| H Wheelbase                           | 3ft 5in              | 1.05m       | 3ft 5in              | 1.05m       |
| I-Ground Clearance (Stowed)           | 2.4in                | 0.06m       | 2.4in                | 0.06m       |
| J-Ground Clearance (Raised)           | 0.65in               | 0.017m      | 0.65in               | 0.017m      |
|                                       | Per                  | formance    |                      |             |
| Platform Capacity                     | 530lb                | 240kg       | 530lb                | 240kg       |
| Capacity on Deck Extension            | 220lb                | 100kg       | 220lb                | 100kg       |
| Max. Number of Workers                | 2                    |             | 2                    |             |
| Drive Speed (Stowed)                  | 2.5mph               | 4km/h       | 2.5mph               | 4km/h       |
| Drive Speed (Raised)                  | 0.5mph               | 0.8km/h     | 0.5mph               | 0.8km/h     |
| Turning Radius (Inside)               | 1ft 4in              | 0.4m        | 1ft 4in              | 0.4m        |
| Turning Radius (Outside)              | 5ft 3in              | 1.6m        | 5ft 3in              | 1.6m        |
| Lifting Motor                         | 24V/1.2KW            |             | 24V/1.2KW            |             |
| Drive Motor                           | 24V/2×0.45KW         |             | 24V/2×0.45W          |             |
| Up/Down Time                          | 23/25s               |             | 23/25s               |             |
| Gradeability                          | 30% (17°)            |             | 30% (17°)            |             |
| Max. Working Slope (Lateral/Vertical) | 1.5°/3°              |             | 1.5°/3°              |             |
| Control                               | Proportional Control |             | Proportional Control |             |
| Drive                                 | Rear Wheels          |             | Rear Wheels          |             |
| Brake                                 | Rear Wheels          |             | Rear Wheels          |             |
| Tire                                  | Ø9in×3in             | Ø230mm×80mm | Ø9in×3in             | Ø230mm×80mm |
|                                       |                      | Power       |                      |             |
| Battery                               | 2×12V/85Ah           |             | 102Ah Li-ion Battery |             |
| Charger                               | 24V/15A              |             | 24V/15A              |             |
|                                       | V                    | Weight      |                      |             |
| Gross                                 | 1975lb               | 895kg       | 1975lb               | 895kg       |